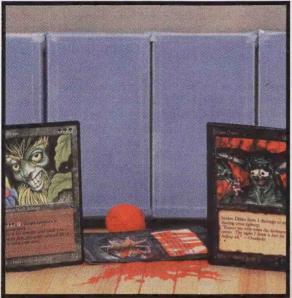

### **FROATA**

If you choose "white" for Flickering Ward, it won't remove itself.

by Rei Nakazawa and the 10 Gamer staff

Picture this: You tear open your brand-new Seventh Edition booster and flip to the rare slot, expecting something like a Hammer Of Bogardan, but instead you see... GREAT GOD ALMIGHTY, a Chaos Orb! Impossible? Maybe. Cool? Definitely! What if Wizards of the Coast decided to chuck their reserved list and reprint some of the neatest cards ever? What should they bring back? That's what InQuest Gamer decided to answer when we chose our 10 favorite cards on the basis of fun value, innovative mechanics or just plain nostalgia. See if you agree...

# The coolest Magic cards ever